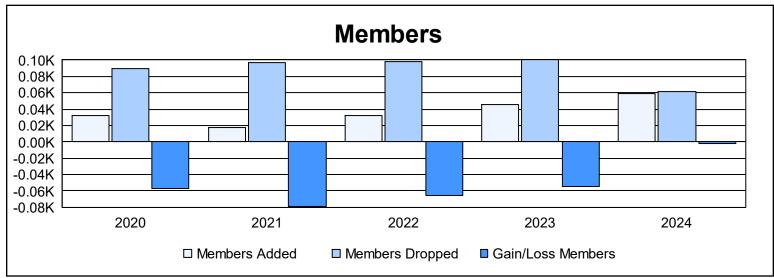

District U 4 As of June 2024 Cumulative

| Year      | New<br>Clubs | Dropped<br>Clubs | Gain/<br>Loss<br>Clubs | New<br>Members | Charter<br>Members | Reinstate<br>Members | Transfer<br>Members | Total<br>Member<br>Added | Total<br>Members<br>Dropped | Gain/<br>Loss<br>Members |
|-----------|--------------|------------------|------------------------|----------------|--------------------|----------------------|---------------------|--------------------------|-----------------------------|--------------------------|
| 2019-2020 | 0            | Ö                | 0                      | 25             | 0                  | 5                    | 2                   | 32                       | 89                          | -57                      |
| 2020-2021 | 0            | 1                | -1                     | 16             | 0                  | 2                    | 0                   | 18                       | 97                          | -79                      |
| 2021-2022 | 0            | 0                | 0                      | 27             | 0                  | 3                    | 2                   | 32                       | 98                          | -66                      |
| 2022-2023 | 0            | 2                | -2                     | 43             | 0                  | 1                    | 1                   | 45                       | 100                         | -55                      |
| 2023-2024 | 0            | 0                | 0                      | 55             | 0                  | 3                    | 1                   | 59                       | 61                          | -2                       |
| Average   | 0            | 1                | -1                     | 33             | 0                  | 3                    | 1                   | 37                       | 89                          | -52                      |