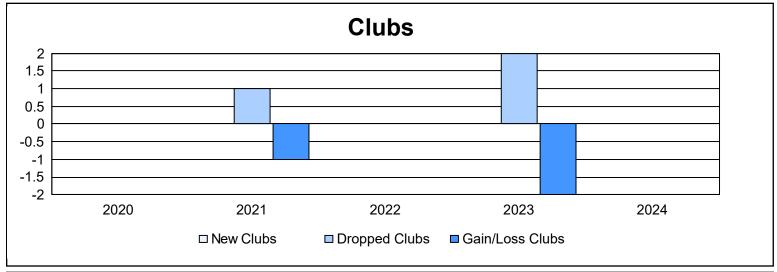

District U 4 As of June 2024 Cumulative

| Year      | New<br>Clubs | Dropped<br>Clubs | Gain/<br>Loss<br>Clubs | New<br>Members | Charter<br>Members | Reinstate<br>Members | Transfer<br>Members | Total<br>Member<br>Added | Total<br>Members<br>Dropped | Gain/<br>Loss<br>Members |
|-----------|--------------|------------------|------------------------|----------------|--------------------|----------------------|---------------------|--------------------------|-----------------------------|--------------------------|
| 2019-2020 | 0            | Ö                | 0                      | 25             | 0                  | 5                    | 2                   | 32                       | 89                          | -57                      |
| 2020-2021 | 0            | 1                | -1                     | 16             | 0                  | 2                    | 0                   | 18                       | 97                          | -79                      |
| 2021-2022 | 0            | 0                | 0                      | 27             | 0                  | 3                    | 2                   | 32                       | 98                          | -66                      |
| 2022-2023 | 0            | 2                | -2                     | 43             | 0                  | 1                    | 1                   | 45                       | 100                         | -55                      |
| 2023-2024 | 0            | 0                | 0                      | 55             | 0                  | 3                    | 1                   | 59                       | 61                          | -2                       |
| Average   | 0            | 1                | -1                     | 33             | 0                  | 3                    | 1                   | 37                       | 89                          | -52                      |